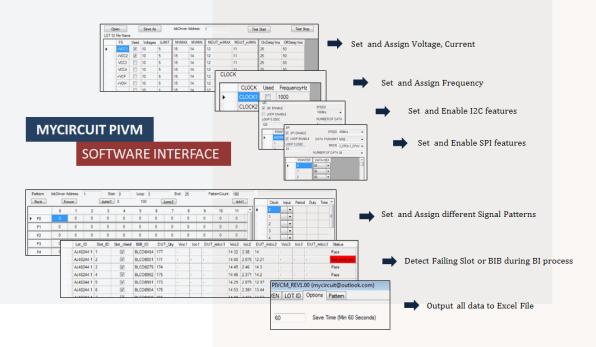

## **Software Highlights**

- Controls Burn in Test features
- Real time monitoring V/I per BIB
- Auto update of data on MS Excel
- Using MYCIRCUIT PIVM Software