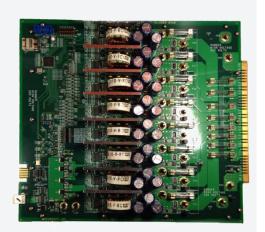

#### **Burn in Test Features**

- **Customized Built in Power Supplies**
- Controls V and I supply per BIB
- Programmable Voltage/current supply
- 95% Power Supply Accuracy

## **Driver Capabilities**

- 8 Power Supply (8 Pos)
- 3 Clock Gen 0.1 Hz TO 5.0 MHz
- Oven Temperature Monitoring
- **I2C** and SPI Features