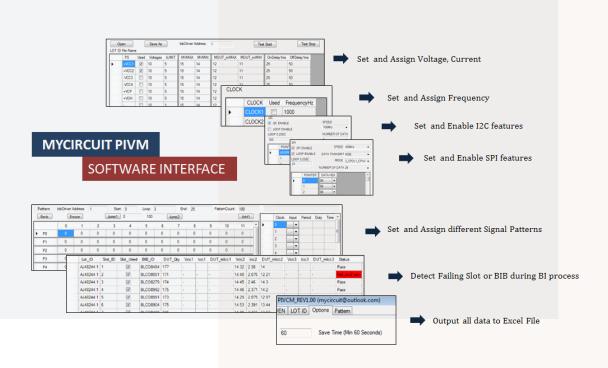

## **Software Highlights**

- Controls Burn in Test features
- Windows GUI software interface are included
- Real time monitoring V/I per BIB
- Auto update of data on MS Excel
- Using MYCIRCUIT PIVM Software