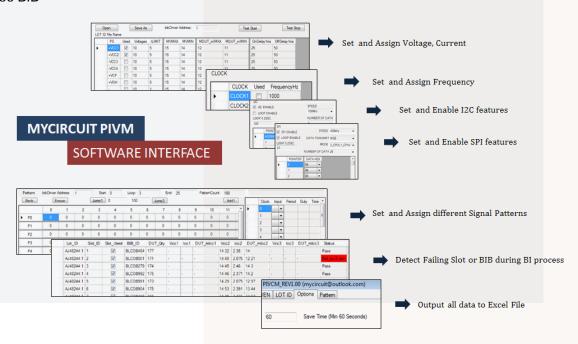

### **Software Highlights**

- Controls Burn in Test features
- Real time monitoring V/I per BIB
- Auto update of data on MS Excel
- Can connect 1 up to 56 BIB driver per PC
- Using MYCIRCUIT PIVM Software