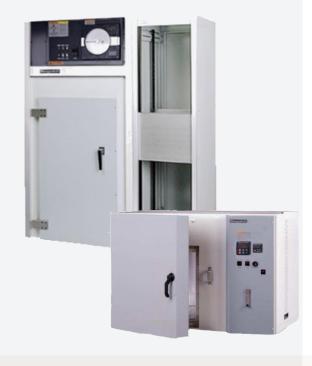

## **Oven Specifications**

- Oven Model: Despatch
- Design and dimension will be based on the size and design of the BIB
- Up to 56 BIB