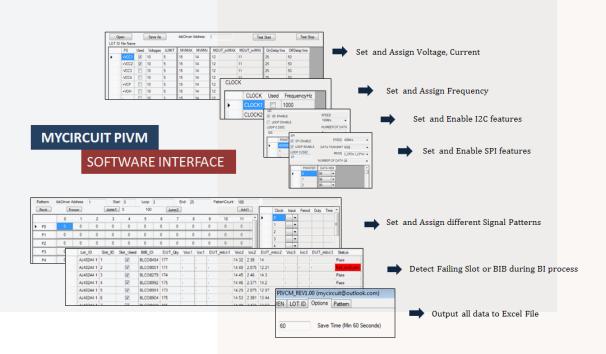

## **Software Highlights**

- Controls Burn in Test features
- Real time monitoring V/I per BIB
- Auto update of data on MS Excel
- Using MYCIRCUIT PIVM Software